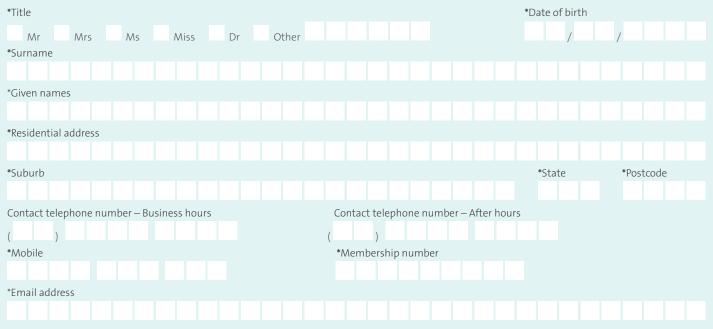

pm (Melbourne) on Tuesday will be processed at the next declared unit price, which is generally available on the following Friday. Forms received after 5.00 pm (Melbourne) on Tuesday will be held and processed in the week after the form is received.

If you're unsure of your decisions we recommend that you see a licensed or appropriately authorised financial adviser. Please refer to your Product Disclosure Statement, or other documentation provided, for details about the investment choices and options available under your plan.

#### If you need help

For assistance call the REI Super Helpline on 1300 134 433, or refer to www.reisuper.com.au.

\* Indicates fields that MUST be completed.

Please print in black or blue pen, in UPPERCASE, one character per box.

### **STEP 1: YOUR DETAILS**



### STEP 2: CHOOSE YOUR INVESTMENT OPTIONS

I elect to change my investment options as detailed below. My change is to apply to:

My current super account.

My future contributions and any future transfers.

Both of the above.

If you do not nominate any of the above options, your investment switch will apply to both your current super account and your future contributions and any transfers.

You can choose one or more investment options in any percentage. Please ensure that all the percentages add to 100%.

|                      | Percentage to be<br>invested |   |   |   |
|----------------------|------------------------------|---|---|---|
| Growth               |                              |   |   | % |
| Balanced             |                              |   |   | % |
| Stable